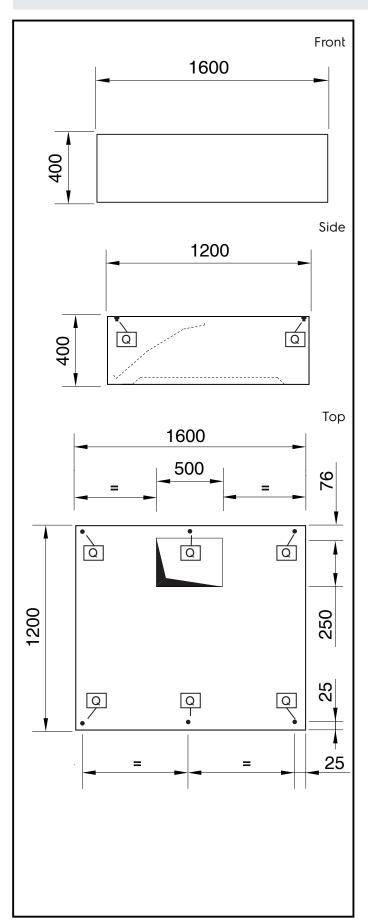

# **Key Information:**

External dimensions, Width: 1600 mm
External dimensions, Depth: 1200 mm
External dimensions, Height: 400 mm
Net weight: 47 kg

### Construction

- Eyebolts and screw anchors for ceiling installation.
- Outlet holes are sized in order to minimize drops in pressure.
- Internal baffle to facilitate steam condensation and collection.
- Large perimetral gutter to collect steam condensation.
- Entirely constructed in 304 AISI stainless steel.