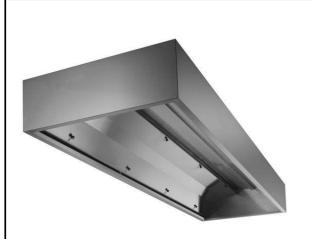

Stainless steel 304 Dishwashing Hood 1600x1200mm

#### Item No.

Constructed in 304 AISI stainless steel. Equipped with collecting trough all around and condensate drain sleeve. The frontal extraction with vacuum immediately traps the steam. The condensation formed on the baffle surface is conveyed through the outer ducting to the discharge. Suitable for use over dishwashers and potwashers.

#### **Main Features**

- External panels with upturned edges to avoid injuries.
- Low noise level.